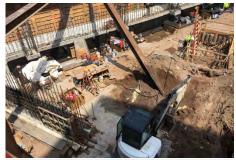

### 600 W. 125th Street

- Drilling and installation of caissons
- Excavation and test pit work along the south perimeter
- Soil removal from construction site
- Excavation, timber lagging, and excavation bracing is ongoing
- Tieback installation underway

### 600 W. 125th Street

- Drilling and installation of caissons
- Excavation and test pit work along the south perimeter
- Excavation, timber lagging, and excavation bracing is ongoing
- Tieback installation underway