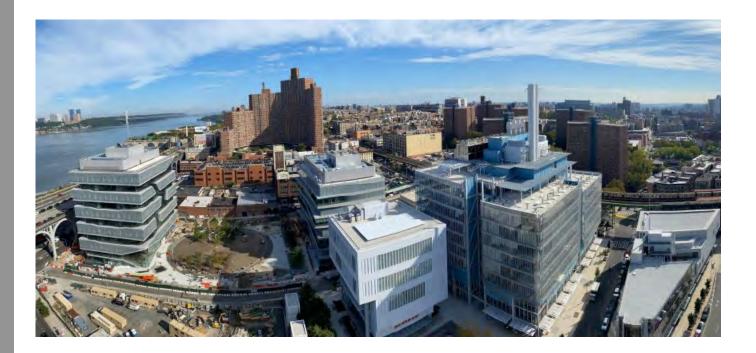

## CommunityUpdates A NEW HOME FOR COLUMBIA BUSINESS SCHOOL

In January, two new Columbia Business School (CBS) buildings will be joining the Jerome L. Greene Science Center, The Forum, and the Lenfest Center for the Arts as the open buildings on the new Manhattanville campus. Henry R. Kravis Hall and David Geffen Hall will create multifunctional spaces that foster a sense of community where students, faculty, alumni, neighbors and practitioners can gather to exchange ideas. They will also house many of the entrepreneurial and locally-minded programs at CBS, like the Columbia-Harlem Small Business Development Center, which has supported hundreds of small businesses in New York City before and during the pandemic.

In addition to the buildings, which hold publicly-accessible spaces like the Wallach Art Gallery and Dear Mama Coffee, the Manhatttanville campus includes outdoor open spaces. The Plaza, located in front of the Lenfest Center for the Arts and The Square, between the CBS buildings, are open to the public and have free WiFi.

Learn more about the new Business School buildings and explore the rest of the Manhattanville campus at neighbors.columbia.edu/manhattanville.