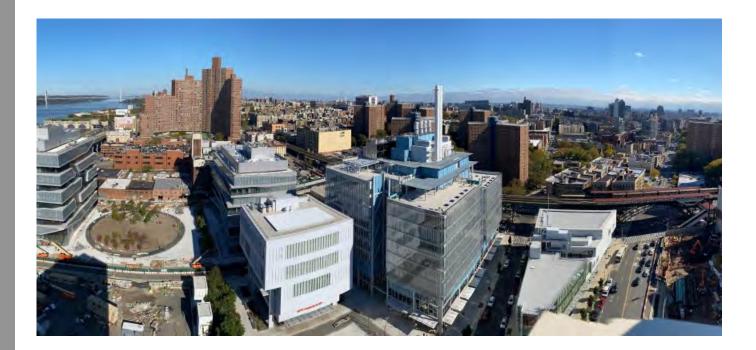

Construction Activities for the Next Two Weeks

olumbia's long-term plan for the old Manhattanville manufacturing area will revitalize the four former industrial blocks from 125th/129th to 133rd Street between Broadway and 12<sup>th</sup> Avenue, and three small blocks along the east side of Broadway from 131st to 134th Street, into an environmentally sustainable and publicly accessible center for academic and civic life woven into the fabric of the West Harlem community.