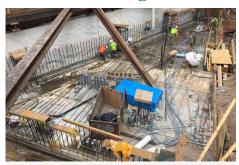

### 600 W. 125th Street

- Drilling and installation of caissons
- Excavation and test pit work along the south perimeter
- Excavation, timber lagging, and excavation bracing is ongoing
- Tieback installation underway

### 600 W. 125th Street

- Drilling crane pad caissions and support of excavation installation
- Secant drilling along the south perimeter
- Excavation, soil removal, timber lagging, and bracing is ongoing