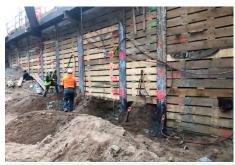

### 600 W. 125th Street

- Drilling and installation of secant piles and rigid inclusions piles for the support of excavation
- Test pit work at the south perimeter
- Soil removal from construction site
- Pile installation for Con Ed vaults
- Excavation and timber lagging installation on the north side of the property

### 600 W. 125th Street

- Drilling and installation of caissons
- Excavation and test pit work along the south perimeter
- Soil removal from construction site
- Excavation and timber lagging installation on the north and east sides of the property