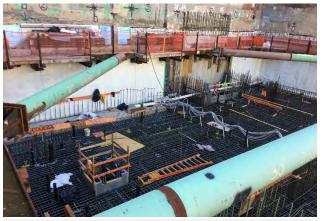

### 600 W. 125th Street

- Drilling and installation of caissons
- Excavation and test pit work along the south perimeter
- Soil removal from construction site
- Excavation, timber lagging, and excavation bracing is ongoing
- Tieback installation underway

### 600 W. 125th Street

- Drilling and installation of caissons
- Excavation and test pit work along the south perimeter
- Excavation, timber lagging, and excavation bracing is ongoing
- Tieback installation underway