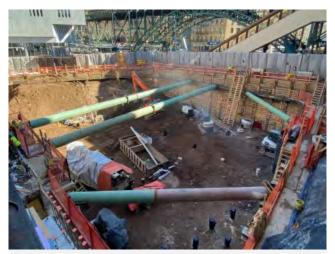

### 600 W. 125th Street

- Drilling and installation of caissons
- Excavation and test pit work along the south perimeter
- Excavation, timber lagging, and excavation bracing is ongoing
- Tieback installation underway