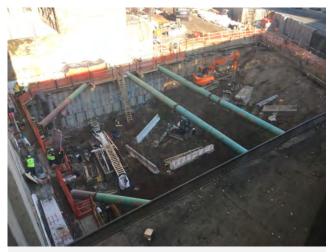

### 600 W. 125th Street

- Drilling and installation of caissons
- Excavation and test pit work along the south perimeter
- Soil removal from construction site
- Excavation, timber lagging, and excavation bracing is ongoing
- Tieback installation underway

### 600 W. 125th Street

- Drilling and installation of caissons
- Excavation and test pit work along the south perimeter
- Excavation, timber lagging, and excavation bracing is ongoing
- Tieback installation underway