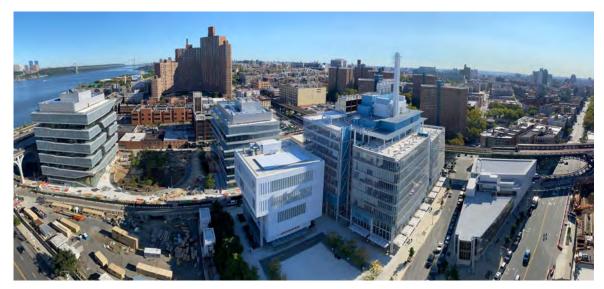

## CommunityUpdates A NEW HOME FOR COLUMBIA BUSINESS SCHOOL

In January, two new Columbia Business School (CBS) buildings will be joining the Jerome L. Greene Science Center, The Forum, and the Lenfest Center for the Arts as the open buildings on the new Manhattanville campus. Henry R. Kravis Hall and David Geffen Hall will create multifunctional spaces that foster a sense of community where students, faculty, alumni, neighbors and practitioners can gather to exchange ideas. They will also house many of the entrepreneurial and locally-minded programs at CBS, like the Columbia-Harlem Small Business Development Center, which has supported hundreds of small businesses in New York City before and during the pandemic.

In addition to the buildings, which hold publicly-accessible spaces like the Wallach Art Gallery and Dear Mama Coffee, the Manhatttanville campus includes outdoor open spaces. The Plaza, located in front of the Lenfest Center for the Arts and The Square, between the CBS buildings, are open to the public and have free WiFi.

Learn more about the new Business School buildings and explore the rest of the Manhattanville campus at neighbors.columbia.edu/manhattanville.