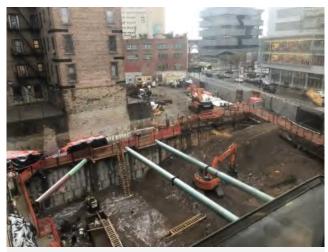

### 600 W. 125th Street

- Drilling and installation of secant piles and rigid inclusions piles for the support of excavation
- Test pit work at the south perimeter
- Soil removal from construction site
- Pile installation for Con Ed vaults
- Excavation and timber lagging installation on the north side of the property

### 600 W. 125th Street

- Drilling and installation of caissons
- Excavation and test pit work along the south perimeter
- Soil removal from construction site
- Excavation and timber lagging installation on the north and east sides of the property

### 600 W. 125th Street

•

- Drilling and installation of caissons
- Excavation and test pit work along the south perimeter
- Soil removal from construction site
- Excavation, timber lagging, and excavation bracing is ongoing