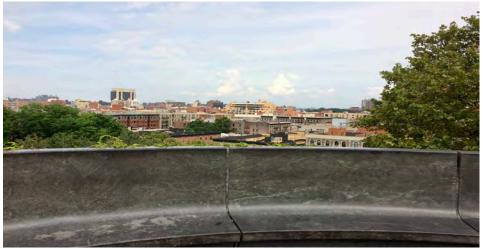

# Neighbors Bulletin

The view of Harlem from the Carl Shurz Memorial overlook. Photo by Kevin C. Matthews.

### CommunityUpdates EXPLORE HARLEM WITH KEVIN MATTHEWS

Harlem resident Kevin C. Matthews, chief of staff at the Schomburg Center for Research in Black Culture, got to know the neighborhood as a Columbia student in the 1970s. He recently wrote about his favorite areas to walk in Harlem for Columbia Neighbors. Check out some of the highlights: