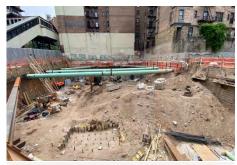

### 600 W. 125th Street

- Drilling and installation of secant piles and rigid inclusions piles for the support of excavation
- Test pit work at the south perimeter
- Soil removal from construction site
- Pile installation for Con Ed vaults
- Excavation and timber lagging installation on the north side of the property

### 600 W. 125th Street

- Drilling and installation of caissons
- Excavation and test pit work along the south perimeter
- Soil removal from construction site
- Excavation and timber lagging installation on the north and east sides of the property