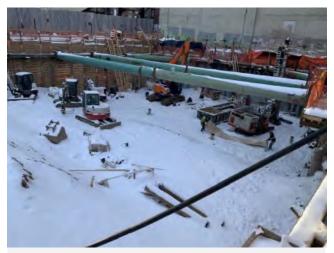

### 600 W. 125th Street

- Drilling and installation of caissons
- Excavation and test pit work along the south perimeter
- Excavation, timber lagging, and excavation bracing is ongoing
- Tieback installation underway