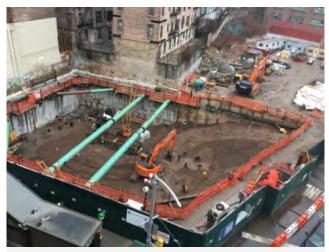

### 600 W. 125th Street

- Drilling and installation of secant piles and rigid inclusions piles for the support of excavation
- Test pit work at the south perimeter
- Soil removal from construction site
- Pile installation for Con Ed vaults
- Excavation and timber lagging installation on the north side of the property

### 600 W. 125th Street

- Drilling and installation of caissons
- Excavation and test pit work along the south perimeter
- Soil removal from construction site
- Excavation and timber lagging installation on the north and east sides of the property

### 600 W. 125th Street

•

- Drilling and installation of caissons
- Excavation and test pit work along the south perimeter
- Soil removal from construction site
- Excavation, timber lagging, and excavation bracing is ongoing