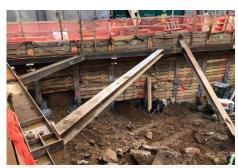

### 600 W. 125th Street

- Drilling and installation of secant piles and rigid inclusions piles for the support of excavation
- Test pit work at the south perimeter
- Soil removal from construction site
- Pile installation for Con Ed vaults
- Excavation and timber lagging installation on the north side of the property

### 600 W. 125th Street

- Drilling and installation of caissons
- Excavation and test pit work along the south perimeter
- Soil removal from construction site
- Excavation and timber lagging installation on the north and east sides of the property