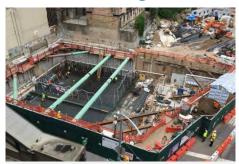

### Site 7 (Western Site)

- Interior fit-outs (walls, glass partitions, ceilings, flooring, millwork, glass-fiber reinforced concrete (GFRC) unit installations) and overhead mechanical, electrical, and plumbing (MEP) installation on floors 1 through 11
- Interior finishes and punchlist ongoing
- A/V work in classrooms
- Fire alarm and MEP commissioning
- Delivery and installation of furniture

### Site 6B (Eastern Site)

- Completion of the exterior wall. Cleaning and punchlist work ongoing.
- Interior finishes
- A/V work in classrooms
- Fire alarm and MEP commissioning near complete
- Delivery and installation of furniture