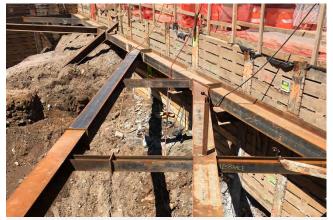

### 600 W. 125th Street

- Drilling and installation of secant piles and rigid inclusions piles for the support of excavation
- Test pit work at the south perimeter
- Soil removal from construction site
- Pile installation for Con Ed vaults
- Excavation and timber lagging installation on the north side of the property

### 600 W. 125th Street

- Drilling and installation of caissons
- Excavation and test pit work along the south perimeter
- Soil removal from construction site
- Excavation and timber lagging installation on the north and east sides of the property