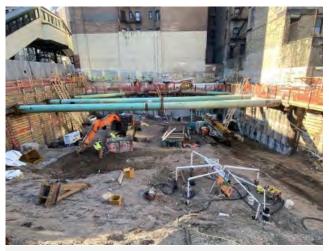

### 600 W. 125th Street

•

- Drilling and installation of caissons
- Excavation and test pit work along the south perimeter
- Soil removal from construction site
- Excavation, timber lagging, and excavation bracing is ongoing

### 600 W. 125th Street

- Drilling and installation of caissons
- Excavation and test pit work along the south perimeter
- Soil removal from construction site
- Excavation, timber lagging, and excavation bracing is ongoing
- Tieback installation underway