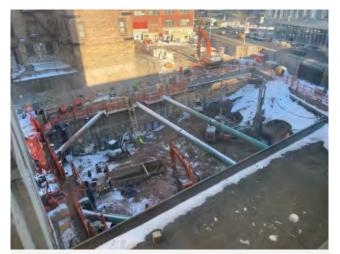

### 600 W. 125th Street

•

- Drilling and installation of caissons
- Excavation and test pit work along the south perimeter
- Soil removal from construction site
- Excavation, timber lagging, and excavation bracing is ongoing

### 600 W. 125th Street

- Drilling and installation of caissons
- Excavation and test pit work along the south perimeter
- Soil removal from construction site
- Excavation, timber lagging, and excavation bracing is ongoing
- Tieback installation underway