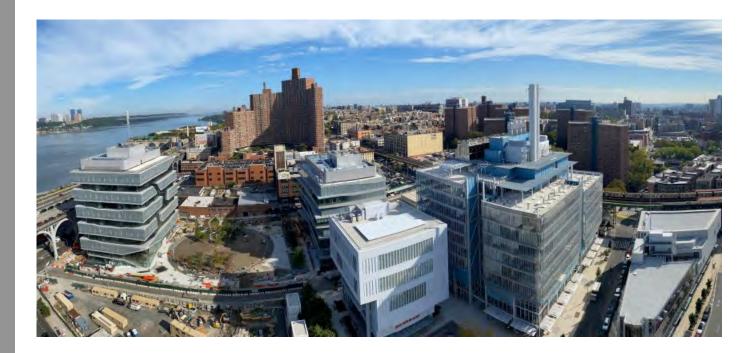

## CommunityUpdates A NEW HOME FOR COLUMBIA BUSINESS SCHOOL

In January, two new Columbia Business School (CBS) buildings will be joining the Jerome L. Greene Science Center, The Forum, and the Lenfest Center for the Arts as the open buildings on the new Manhattanville campus. Henry R. Kravis Hall and David Geffen Hall will create multifunctional spaces that foster a sense of community where students, faculty, alumni, neighbors and practitioners can gather to exchange ideas. They will also house many of the entrepreneurial and locally-minded programs at CBS, like the Columbia-Harlem Small Business Development Center, which has supported hundreds of small businesses in New York City before and during the pandemic.

In addition to the buildings, which hold publicly-accessible spaces like the Wallach Art Gallery and Dear Mama Coffee, the Manhatttanville campus includes outdoor open spaces. The Plaza, located in front of the Lenfest Center for the Arts and The Square, between the CBS buildings, are open to the public and have free WiFi.

Learn more about the new Business School buildings and explore the rest of the Manhattanville campus at neighbors.columbia.edu/manhattanville.