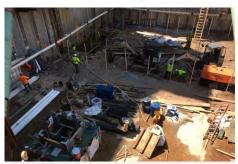

### 600 W. 125th Street

- Drilling crane pad caissions and support of excavation installation
- Secant drilling along the south perimeter
- Excavation, soil removal, timber lagging, and bracing is ongoing

### 600 W. 125th Street

- Drilling crane pad caissions and support of excavation installation
- Secant drilling along the south perimeter
- Secant pile trimming
- Excavation, soil removal, timber lagging, and bracing is ongoing