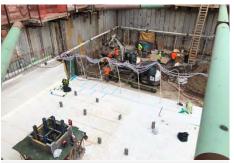

### 600 W. 125th Street

•

- Drilling and installation of caissons
- Excavation and test pit work along the south perimeter
- Soil removal from construction site
- Excavation, timber lagging, and excavation bracing is ongoing

### 600 W. 125th Street

- Drilling and installation of caissons
- Excavation and test pit work along the south perimeter
- Soil removal from construction site
- Excavation, timber lagging, and excavation bracing is ongoing
- Tieback installation underway