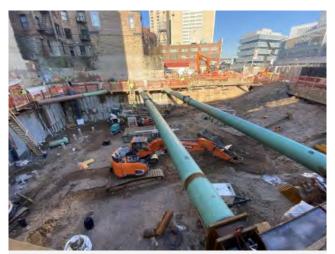

### 600 W. 125th Street

- Drilling and installation of secant piles and rigid inclusions piles for the support of excavation
- Test pit work at the south perimeter
- Soil removal from construction site
- Pile installation for Con Ed vaults
- Excavation and timber lagging installation on the north side of the property

### 600 W. 125th Street

- Drilling and installation of caissons
- Excavation and test pit work along the south perimeter
- Soil removal from construction site
- Excavation and timber lagging installation on the north and east sides of the property