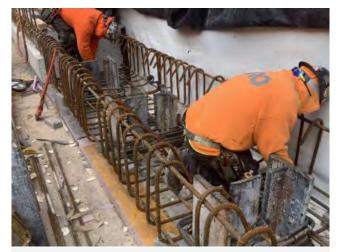

### Below Grade Activity / W. 131st Street Utilities

- Buildout work of the loading dock is progressing
- The truck ramp ceiling is being spackled and taped
- Painting is ongoing throughout

### Below Grade Activity / W. 131st Street Utilities

• Punchlist work

### Below Grade Activity / W. 131st Street Utilities