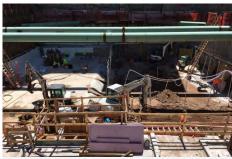

### Open Spaces between 130th and 131st Streets and along 12th Avenue

- Continuation of living roof layer
- Installation of electrical conduit, cobblestone, and trench drain
- Hanover pavers/hardscape is ongoing
- Installation of water feature, furnishings, drinking fountains, and other fixtures
- Sidewalk, street lights, and street work
- Testing of systems is underway