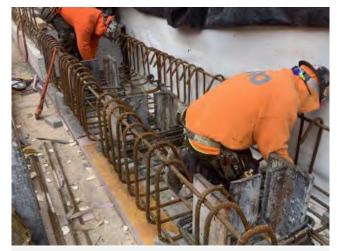

### Below Grade Activity / W. 131st Street Utilities

- Buildout work of the loading dock is progressing
- The truck ramp ceiling is being spackled and taped
- Painting is ongoing throughout

### Below Grade Activity / W. 131st Street Utilities

• Punchlist work

### Below Grade Activity / W. 131st Street Utilities