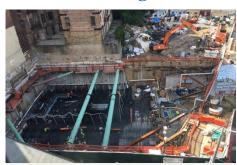

### 600 W. 125th Street

- Drilling and installation of secant piles and rigid inclusions piles for the support of excavation
- Test pit work at the south perimeter
- Soil removal from construction site
- Pile installation for Con Ed vaults
- Excavation and timber lagging installation on the north side of the property

### 600 W. 125th Street

- Drilling and installation of caissons
- Excavation and test pit work along the south perimeter
- Soil removal from construction site
- Excavation and timber lagging installation on the north and east sides of the property