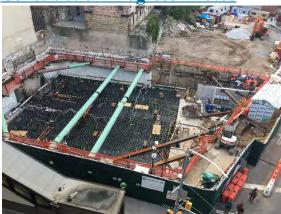

### 600 W. 125th Street

•

- Drilling and installation of caissons
- Excavation and test pit work along the south perimeter
- Soil removal from construction site
- Excavation, timber lagging, and excavation bracing is ongoing

### 600 W. 125th Street

- Drilling and installation of caissons
- Excavation and test pit work along the south perimeter
- Soil removal from construction site
- Excavation, timber lagging, and excavation bracing is ongoing
- Tieback installation underway