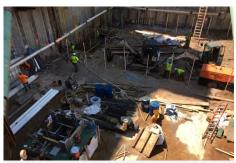

### 600 W. 125th Street

- Drilling and installation of secant piles and rigid inclusions piles for the support of excavation
- Test pit work at the south perimeter
- Soil removal from construction site
- Pile installation for Con Ed vaults
- Excavation and timber lagging installation on the north side of the property

### 600 W. 125th Street

- Drilling and installation of caissons
- Excavation and test pit work along the south perimeter
- Soil removal from construction site
- Excavation and timber lagging installation on the north and east sides of the property