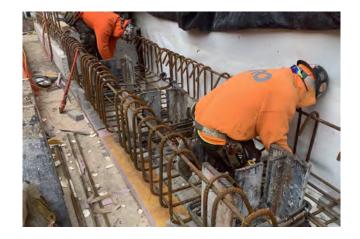

### 600 W. 125th Street

- Drilling and installation of secant piles and rigid inclusions piles for the support of excavation
- Test pit work at the south perimeter
- Soil removal from construction site
- Pile installation for Con Ed vaults
- Excavation and timber lagging installation on the north side of the property

### 600 W. 125th Street

- Drilling and installation of caissons
- Excavation and test pit work along the south perimeter
- Soil removal from construction site
- Excavation and timber lagging installation on the north and east sides of the property