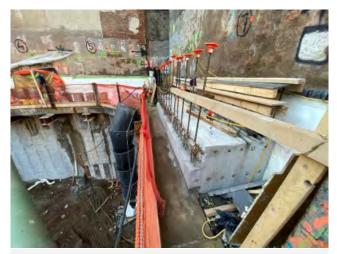

### 600 W. 125th Street

- Drilling and installation of secant piles and rigid inclusions piles for the support of excavation
- Test pit work at the south perimeter
- Soil removal from construction site
- Pile installation for Con Ed vaults
- Excavation and timber lagging installation on the north side of the property

### 600 W. 125th Street

- Drilling and installation of caissons
- Excavation and test pit work along the south perimeter
- Soil removal from construction site
- Excavation and timber lagging installation on the north and east sides of the property