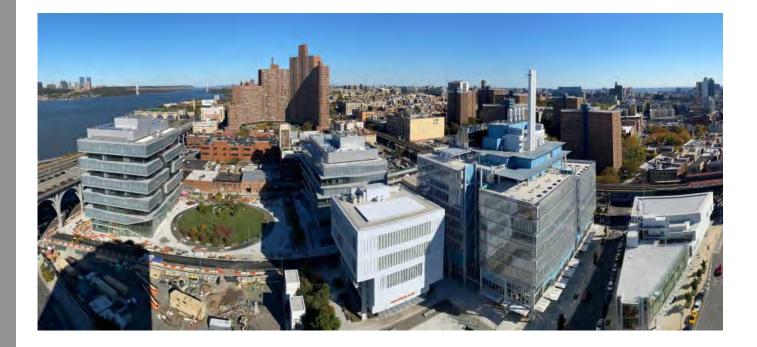

Construction Activities for the Next Two Weeks

olumbia's long-term plan for the old Manhattanville manufacturing area will revitalize the four former industrial blocks from 125th/129th to 133rd Street between Broadway and 12<sup>th</sup> Avenue, and three small blocks along the east side of Broadway from 131st to 134th Street, into an environmentally sustainable and publicly accessible center for academic and civic life woven into the fabric of the West Harlem community.