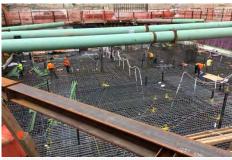

### 600 W. 125th Street

- Drilling and installation of secant piles and rigid inclusions piles for the support of excavation
- Test pit work at the south perimeter
- Soil removal from construction site
- Pile installation for Con Ed vaults
- Excavation and timber lagging installation on the north side of the property

### 600 W. 125th Street

- Drilling and installation of caissons
- Excavation and test pit work along the south perimeter
- Soil removal from construction site
- Excavation and timber lagging installation on the north and east sides of the property

### 600 W. 125th Street

•

- Drilling and installation of caissons
- Excavation and test pit work along the south perimeter
- Soil removal from construction site
- Excavation, timber lagging, and excavation bracing is ongoing