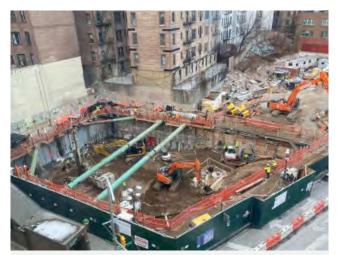

### 600 W. 125th Street

- Drilling and installation of secant piles and rigid inclusions piles for the support of excavation
- Test pit work at the south perimeter
- Soil removal from construction site
- Pile installation for Con Ed vaults
- Excavation and timber lagging installation on the north side of the property

### 600 W. 125th Street

- Drilling and installation of caissons
- Excavation and test pit work along the south perimeter
- Soil removal from construction site
- Excavation and timber lagging installation on the north and east sides of the property