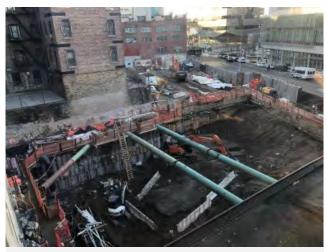

### 600 W. 125th Street

- Drilling and installation of secant piles and rigid inclusions piles for the support of excavation
- Test pit work at the south perimeter
- Soil removal from construction site
- Pile installation for Con Ed vaults
- Excavation and timber lagging installation on the north side of the property

### 600 W. 125th Street

- Drilling and installation of caissons
- Excavation and test pit work along the south perimeter
- Soil removal from construction site
- Excavation and timber lagging installation on the north and east sides of the property

### 600 W. 125th Street

- Drilling and installation of caissons
- Excavation and test pit work along the south perimeter
- Soil removal from construction site
- Excavation, timber lagging, and excavation bracing is ongoing
- Tieback installation underway