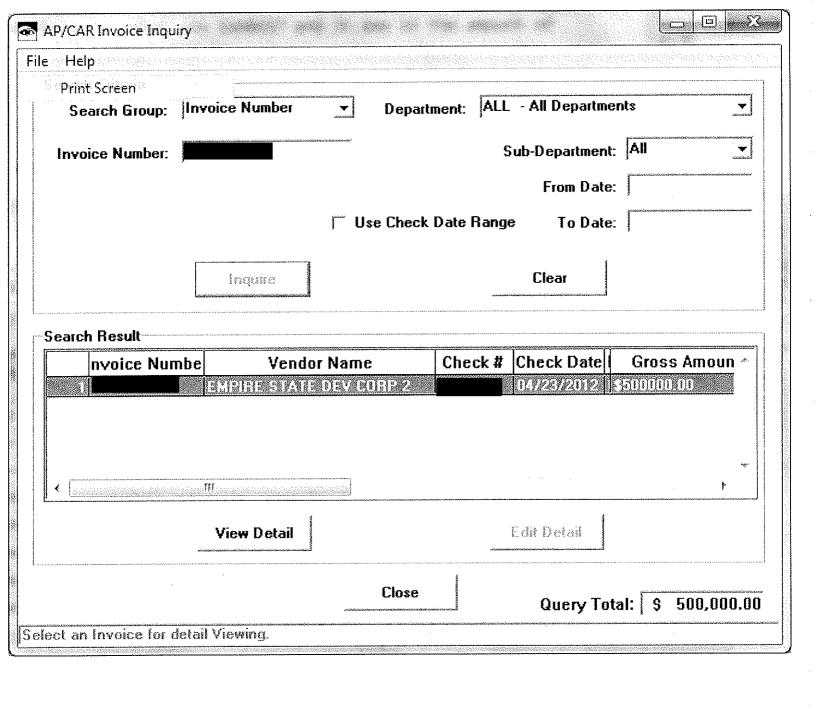

### 1. Proof of payment

Columbia University's Implementation Plan and all supporting documentation are made available on the Community Services Webpage at http://manhattanville.columbia.edu/community/benefits-and-amenities.

Columbia University has made seven payments to the ESD subsidiary HCDC totaling \$4,025,000 as of October 2018.

| Invoice Date              | Payment Date | Amount Paid |              |  |  |
|---------------------------|--------------|-------------|--------------|--|--|
| Initial Payment           | Apr-12       | \$          | 500,000.00   |  |  |
| 2013                      | Feb-13       | \$          | 525,000.00   |  |  |
| 2014                      | Dec-13       | \$          | 550,000.00   |  |  |
| 2015                      | Dec-14       | \$          | 575,000.00   |  |  |
| 2016                      | Dec-15       | \$          | 600,000.00   |  |  |
| 2017                      | Nov-16       | \$          | 625,000.00   |  |  |
| 2018                      | Dec-17       | \$          | 650,000.00   |  |  |
| <b>Total Paid to Date</b> |              | \$          | 4,025,000.00 |  |  |