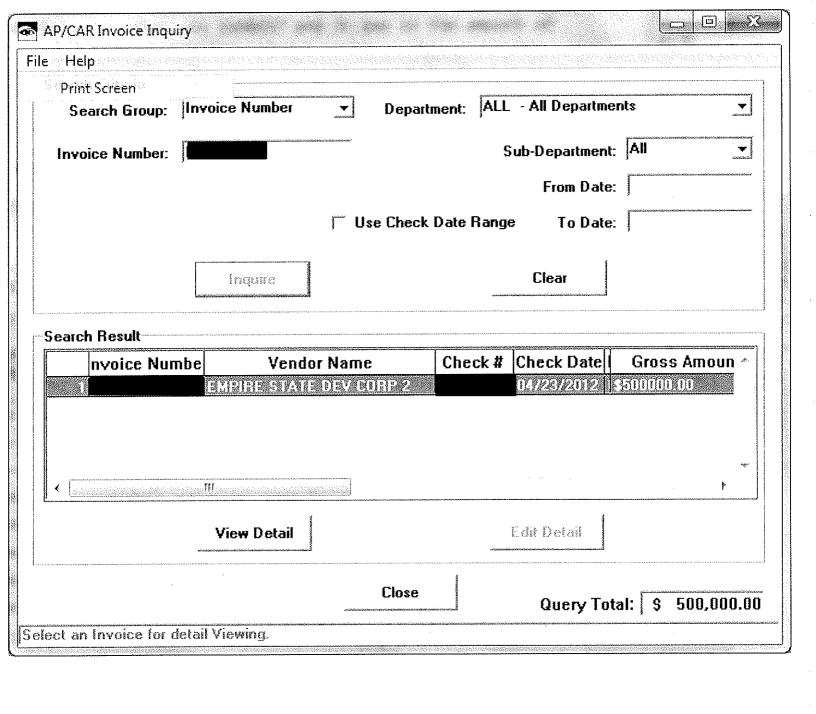

Columbia University has made five payments to the ESD subsidiary HCDC totaling \$2,750,000 as of October 2016.

| Invoice Date              | Payment Date | Amount Paid |              |  |  |
|---------------------------|--------------|-------------|--------------|--|--|
| Initial Payment           | Apr-12       | \$          | 500,000.00   |  |  |
| 2013                      | Feb-13       | \$          | 525,000.00   |  |  |
| 2014                      | Dec-13       | \$          | 550,000.00   |  |  |
| 2015                      | Dec-14       | \$          | 575,000.00   |  |  |
| 2016                      | Dec-15       | \$          | 600,000.00   |  |  |
| <b>Total Paid to Date</b> |              | \$          | 2,750,000.00 |  |  |