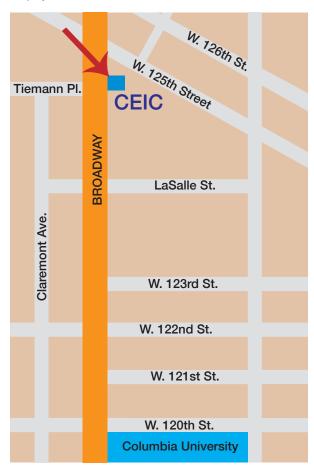

#### **VISIT THE CENTER**

We invite you to visit the Employment Information Center to learn more about the opportunities available at Columbia University.

The Center is open, and is conveniently located at 3180 Broadway, just south of 125th Street. Walk-ins are welcome, or you may make an appointment.

#### **Visit the Center**

We invite you to visit the Employment Information Center and learn more about the employment opportunities at Columbia University.

The Center is open Monday through Friday, 9:00 a.m. to 5:00 p.m., and is conveniently located at 3180 Broadway, on the east side of the avenue, just south of 125<sup>th</sup> Street.

Although walk-ins are welcome, we also invite you to call (212) 851- 1551 or email ceic@columbia.edu to make an appointment.

The Employment Information Center is easily accessible by public transportation: take the #1 subway line or either the M4 or M104 bus to 125<sup>th</sup> Street, just steps from the Employment Information Center.

#### We're Here to Help

Columbia University offers a wide range of employment opportunities and now provides improved services for people who are interested in working at the University.

To make employment information and applying for jobs more accessible, we opened the Employment Information Center at 3180 Broadway (just south of 125<sup>th</sup> Street) in West Harlem.

#### PLAN A VISIT

You can learn more about us at www.community-jobs.columbia.edu.

We invite you to visit the Employment Information Center and learn more about the opportunities at Columbia University.

The Center is open Monday through Friday, 9 a.m. to 5 p.m., and is conveniently located at 3180 Broadway, just south of 125th Street. Although walk-ins are welcome, we also welcome you to call 212-851-1551 and make an appointment or e-mail communityjobs@columbia.edu.

The Employment Information Center is easily accessible by public transportation: take the #1 subway line or the M4 or M104 bus to 125th Street, just steps from the Center.