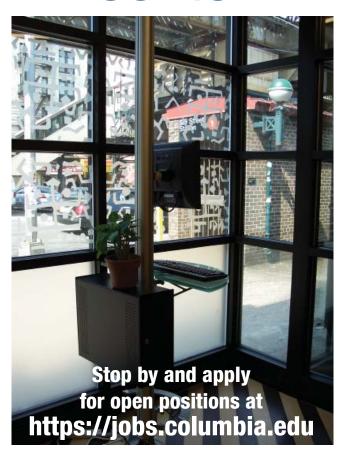

#### Search and Apply for Jobs

Columbia's online application process usually takes less than an hour. It can be completed during your first visit to the Employment Information Center, or from any computer with Internet access.

The Center's staff will guide you through the application process as needed. During your visit, you may complete and submit applications from the Center's computer stations.

#### **Key Application Steps**

- Log in to Columbia's online job site at http://jobs.columbia.edu.
- 2. Click on "Search Open Positions" in the menu bar to explore current job listings and to see what qualifications are required to fill the positions.
- 3. Begin the application process by clicking on "Create Master Application" in the menu bar. You will be asked to create a user name and password to continue the application. Be sure to create only one user name and password. You need to create only one master application, which takes 20 to 40 minutes. The master application contains information required for every application.
- 4. Once your master application is complete, you will be able to apply for those positions for which you are qualified. You can expect each separate job application to take about 10 minutes to complete.
- 5. That's it! The system will let you know that your application has been submitted. The hiring department will contact you if your qualifications match their needs and they would like to talk with you more about the position. You can log in to the jobs website at any time to track job openings, apply for other jobs, and see if and when positions have been filled, and you may withdraw an application from consideration at any time.