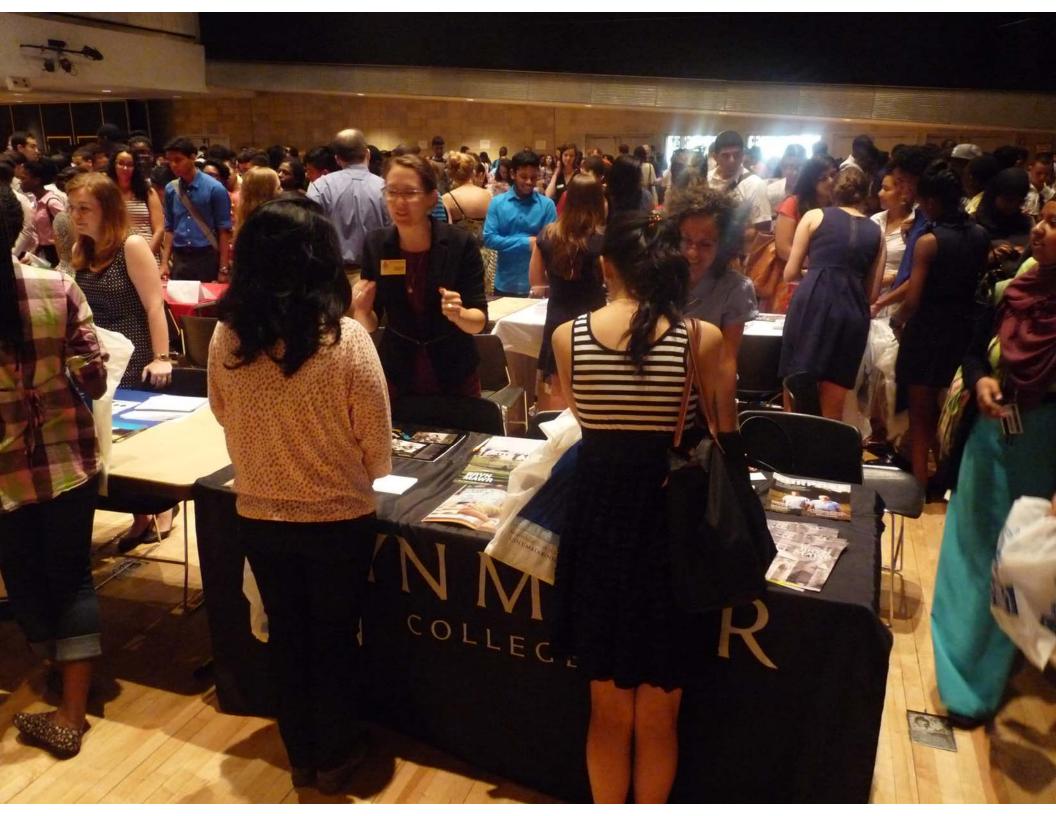

#### Summer Programs College Fair at Columbia University in the City of New York

Date: Thursday, July 18, 2013

Location: Roone Arledge Auditorium, Lerner Hall

Enter on Broadway between 114th and 115th Streets

Columbia's Office of Undergraduate Admissions and the Columbia Summer Programs for High School Students invite you and your students to participate in our annual summer college fair, scheduled for Thursday, July 18, 2013. Students and educators will have the chance to meet with representatives from approximately 100 colleges. The fair is a wonderful opportunity to learn about future educational options, academic and social support at the undergraduate level and financial aid and scholarship resources.