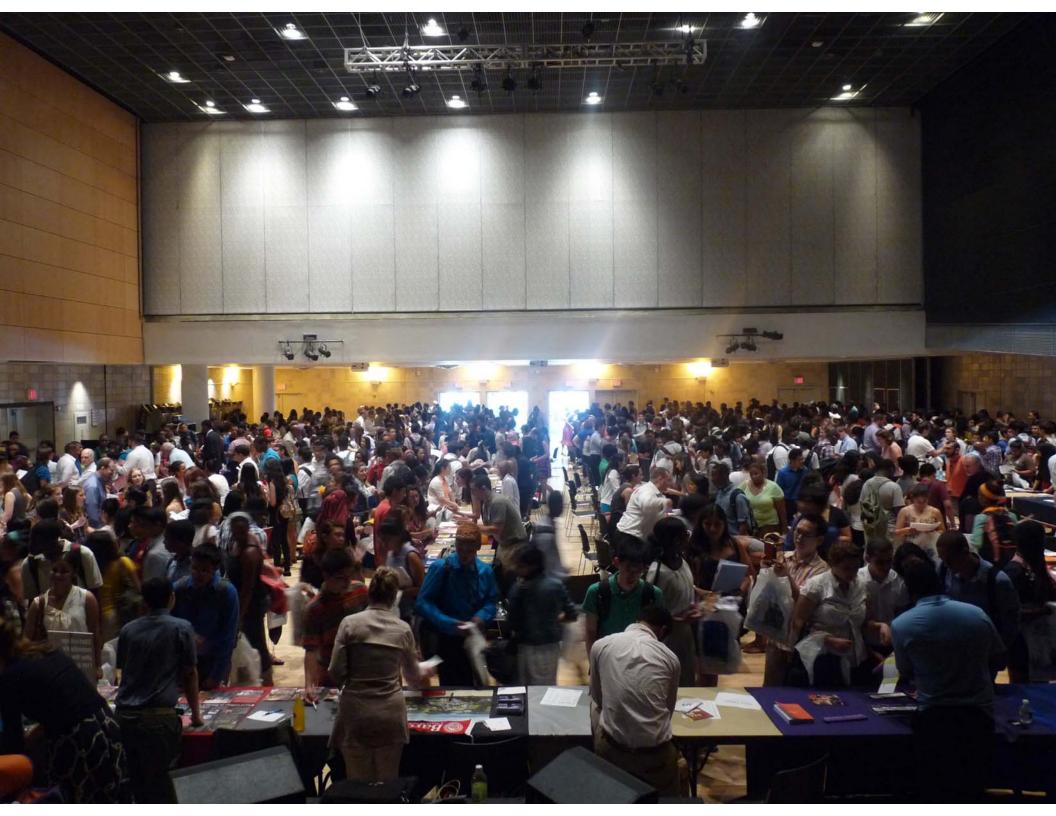

#### Summer Programs College Fair at Columbia University in the City of New York

Date: Thursday, July 18, 2013

Location: Roone Arledge Auditorium, Lerner Hall

Enter on Broadway between 114th and 115th Streets

Columbia's Office of Undergraduate Admissions and the Columbia Summer Programs for High School Students invite you and your students to participate in our annual summer college fair, scheduled for Thursday, July 18, 2013. Students and educators will have the chance to meet with representatives from approximately 100 colleges. The fair is a wonderful opportunity to learn about future educational options, academic and social support at the undergraduate level and financial aid and scholarship resources.