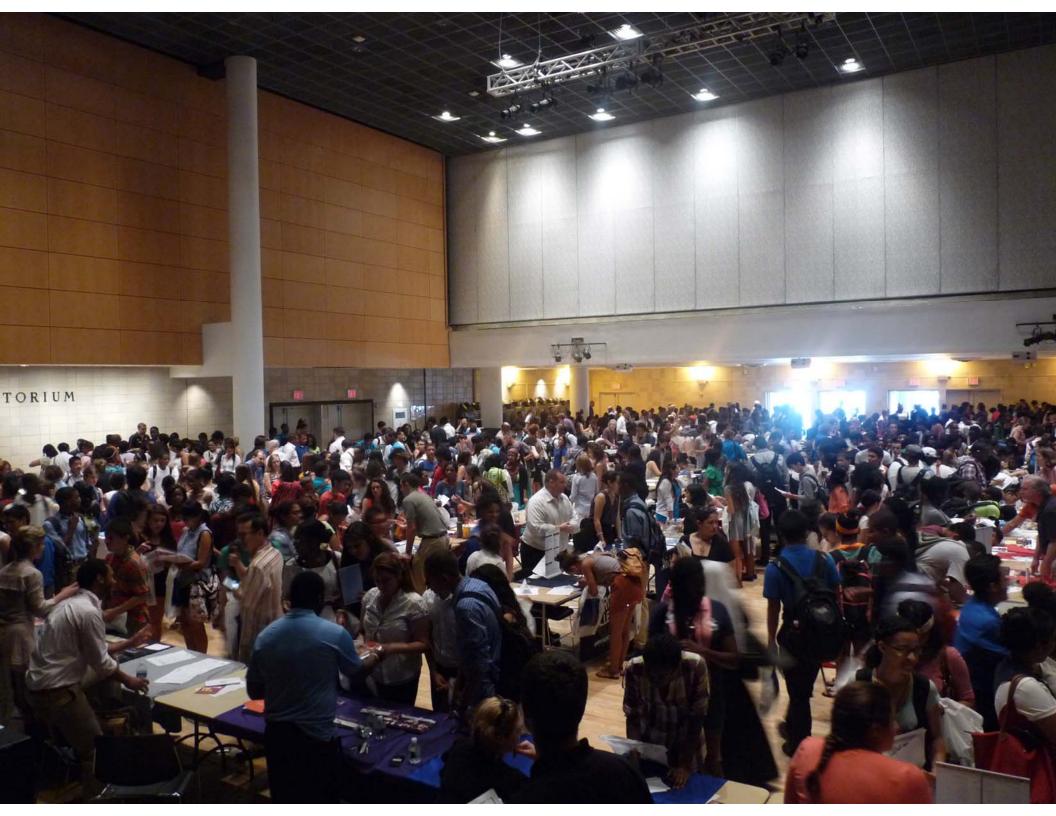

#### Summer Programs College Fair at Columbia University in the City of New York

Date: Thursday, July 18, 2013

Location: Roone Arledge Auditorium, Lerner Hall

Enter on Broadway between 114th and 115th Streets

Columbia's Office of Undergraduate Admissions and the Columbia Summer Programs for High School Students invite you and your students to participate in our annual summer college fair, scheduled for Thursday, July 18, 2013. Students and educators will have the chance to meet with representatives from approximately 100 colleges. The fair is a wonderful opportunity to learn about future educational options, academic and social support at the undergraduate level and financial aid and scholarship resources.