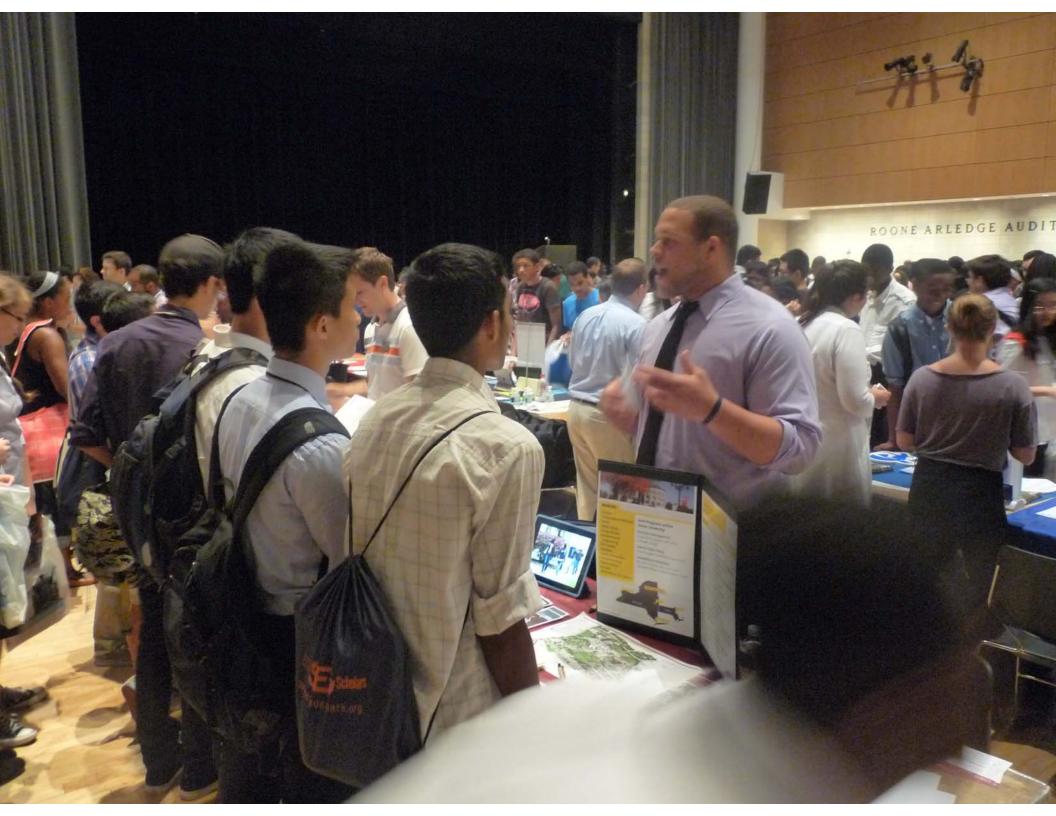

#### Summer Programs College Fair at Columbia University in the City of New York

Date: Thursday, July 18, 2013

Location: Roone Arledge Auditorium, Lerner Hall

Enter on Broadway between 114th and 115th Streets

Columbia's Office of Undergraduate Admissions and the Columbia Summer Programs for High School Students invite you and your students to participate in our annual summer college fair, scheduled for Thursday, July 18, 2013. Students and educators will have the chance to meet with representatives from approximately 100 colleges. The fair is a wonderful opportunity to learn about future educational options, academic and social support at the undergraduate level and financial aid and scholarship resources.