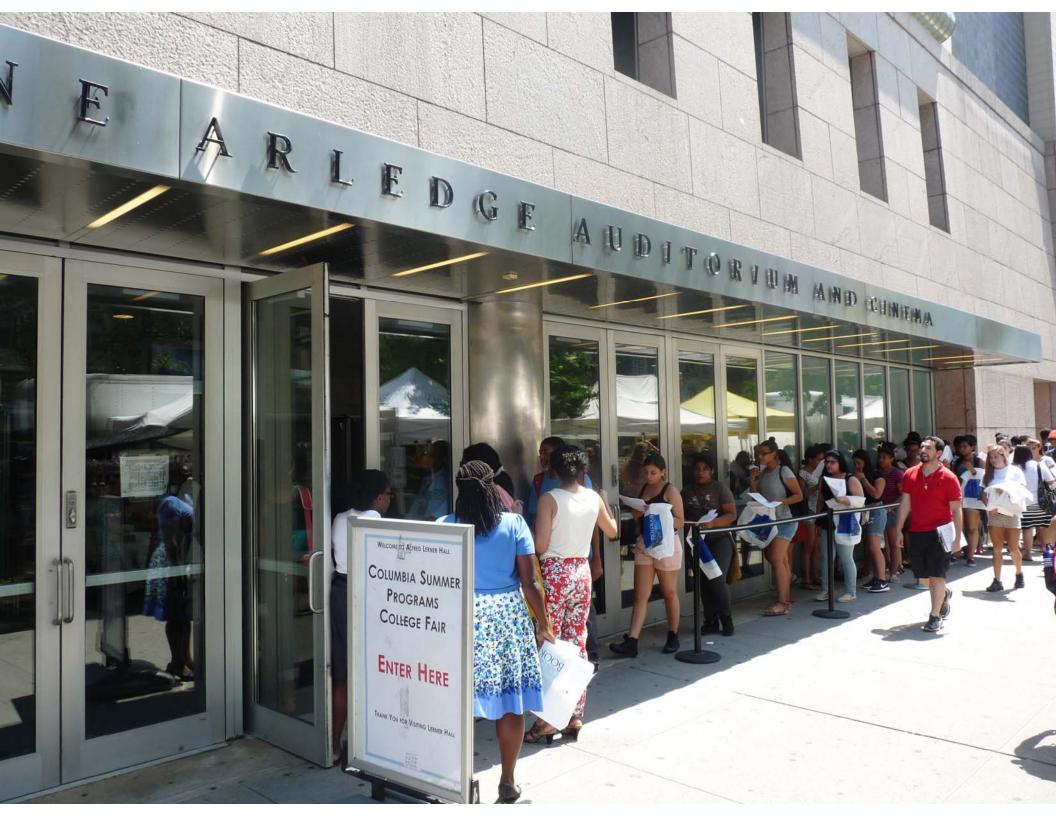

#### Summer Programs College Fair at Columbia University in the City of New York

Date: Thursday, July 18, 2013

Location: Roone Arledge Auditorium, Lerner Hall

Enter on Broadway between 114th and 115th Streets

Columbia's Office of Undergraduate Admissions and the Columbia Summer Programs for High School Students invite you and your students to participate in our annual summer college fair, scheduled for Thursday, July 18, 2013. Students and educators will have the chance to meet with representatives from approximately 100 colleges. The fair is a wonderful opportunity to learn about future educational options, academic and social support at the undergraduate level and financial aid and scholarship resources.