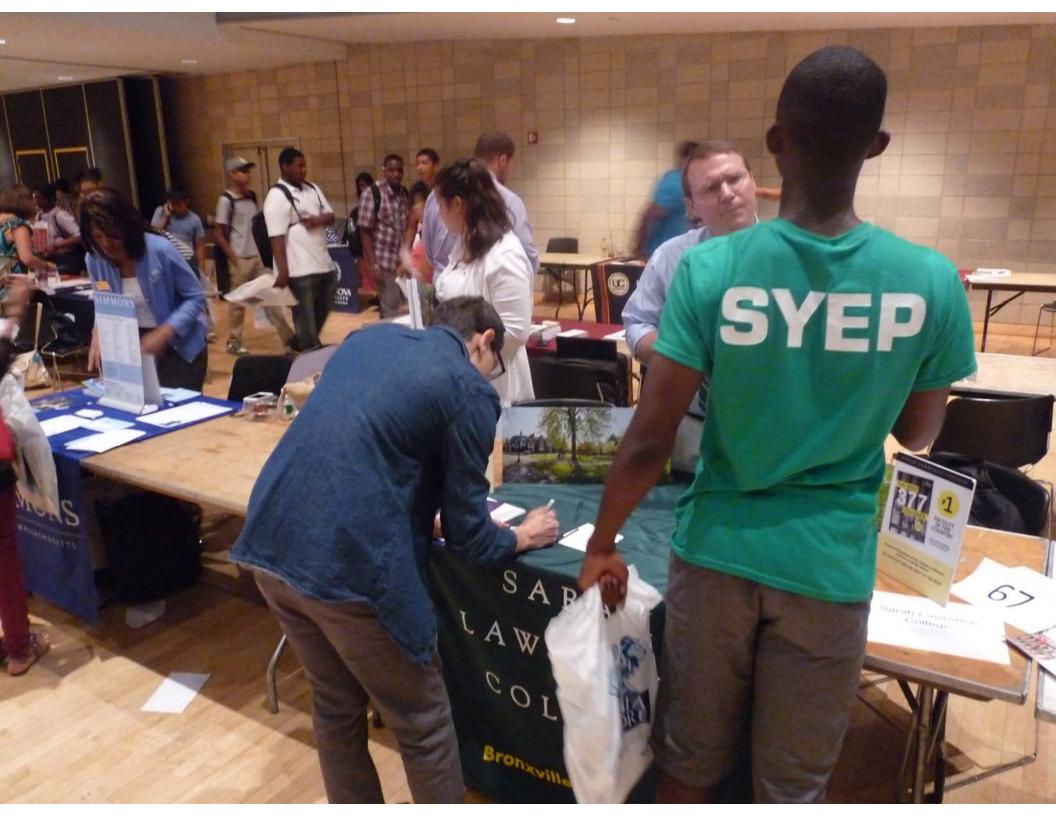

#### Summer Programs College Fair at Columbia University in the City of New York

Date: Thursday, July 18, 2013

Location: Roone Arledge Auditorium, Lerner Hall

Enter on Broadway between 114th and 115th Streets

Columbia's Office of Undergraduate Admissions and the Columbia Summer Programs for High School Students invite you and your students to participate in our annual summer college fair, scheduled for Thursday, July 18, 2013. Students and educators will have the chance to meet with representatives from approximately 100 colleges. The fair is a wonderful opportunity to learn about future educational options, academic and social support at the undergraduate level and financial aid and scholarship resources.