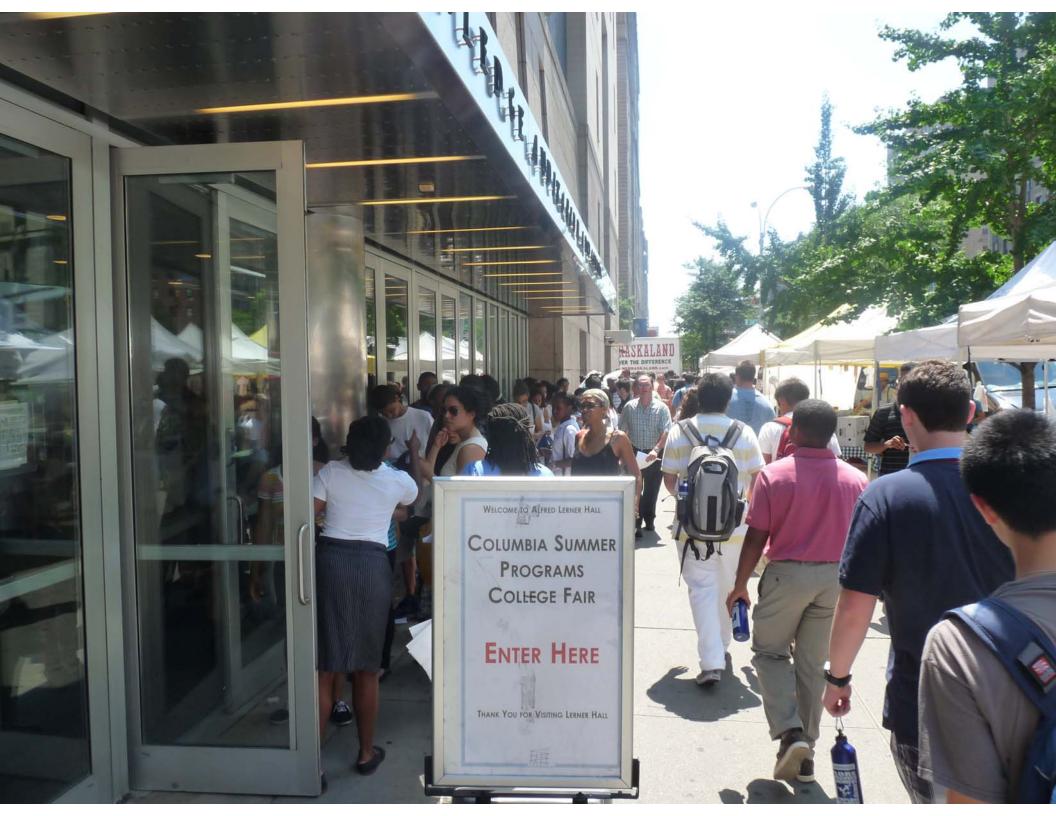

#### Summer Programs College Fair at Columbia University in the City of New York

Date: Thursday, July 18, 2013

Location: Roone Arledge Auditorium, Lerner Hall

Enter on Broadway between 114th and 115th Streets

Columbia's Office of Undergraduate Admissions and the Columbia Summer Programs for High School Students invite you and your students to participate in our annual summer college fair, scheduled for Thursday, July 18, 2013. Students and educators will have the chance to meet with representatives from approximately 100 colleges. The fair is a wonderful opportunity to learn about future educational options, academic and social support at the undergraduate level and financial aid and scholarship resources.