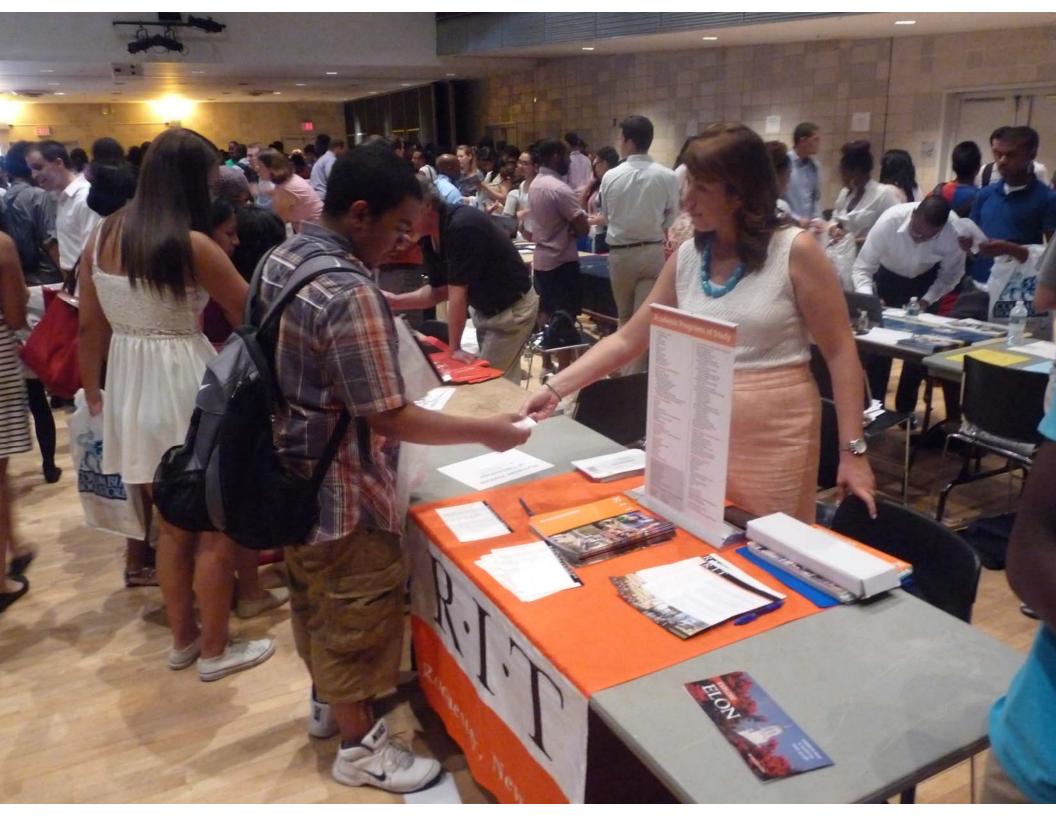

#### Summer Programs College Fair at Columbia University in the City of New York

Date: Thursday, July 18, 2013

Location: Roone Arledge Auditorium, Lerner Hall

Enter on Broadway between 114th and 115th Streets

Columbia's Office of Undergraduate Admissions and the Columbia Summer Programs for High School Students invite you and your students to participate in our annual summer college fair, scheduled for Thursday, July 18, 2013. Students and educators will have the chance to meet with representatives from approximately 100 colleges. The fair is a wonderful opportunity to learn about future educational options, academic and social support at the undergraduate level and financial aid and scholarship resources.