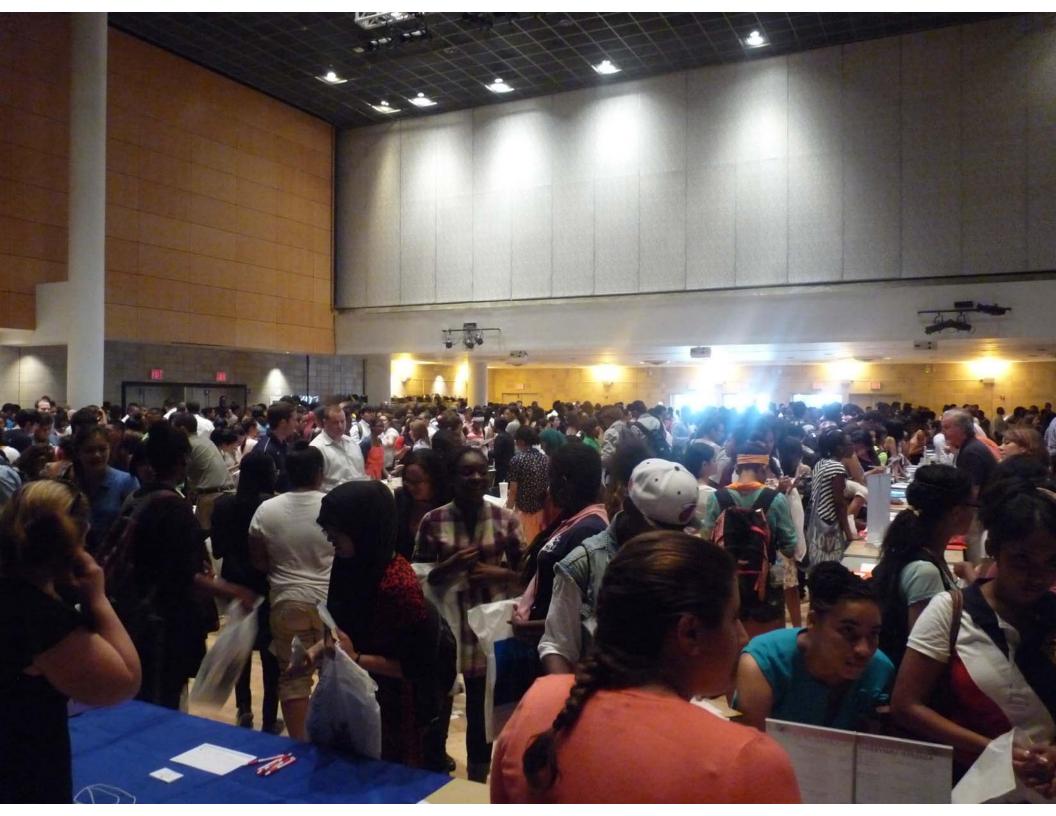

#### Summer Programs College Fair at Columbia University in the City of New York

Date: Thursday, July 18, 2013

Location: Roone Arledge Auditorium, Lerner Hall

Enter on Broadway between 114th and 115th Streets

Columbia's Office of Undergraduate Admissions and the Columbia Summer Programs for High School Students invite you and your students to participate in our annual summer college fair, scheduled for Thursday, July 18, 2013. Students and educators will have the chance to meet with representatives from approximately 100 colleges. The fair is a wonderful opportunity to learn about future educational options, academic and social support at the undergraduate level and financial aid and scholarship resources.