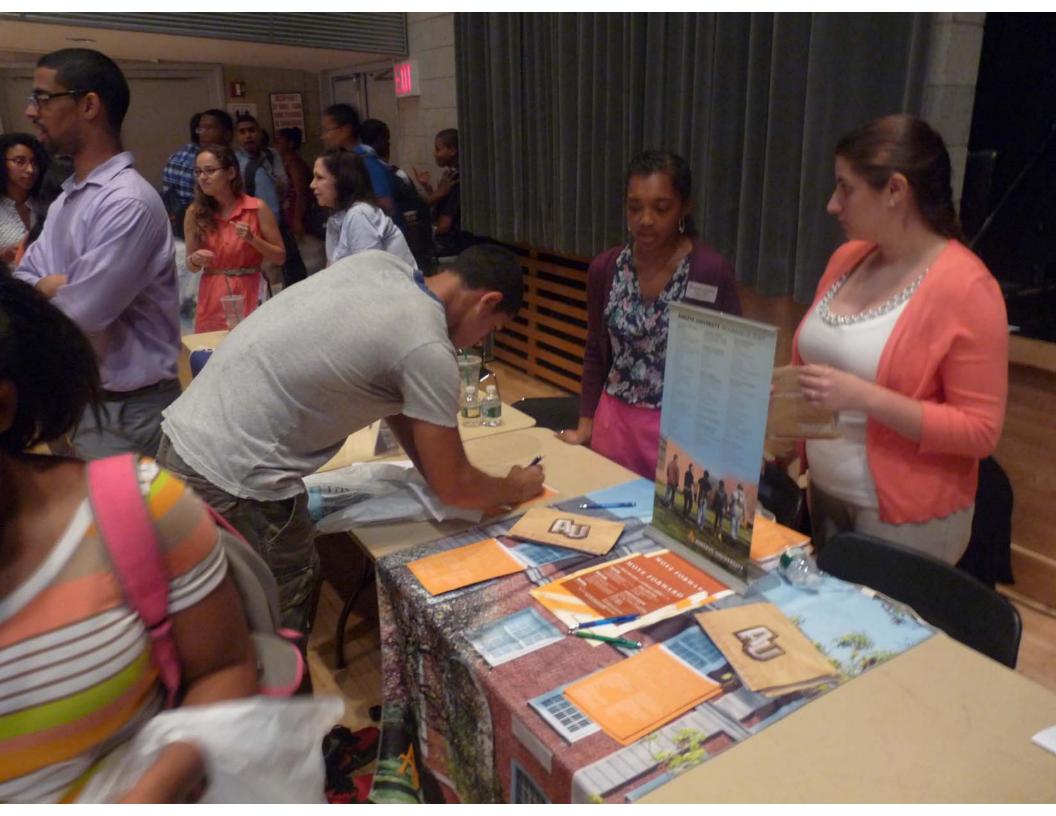

#### Summer Programs College Fair at Columbia University in the City of New York

Date: Thursday, July 18, 2013

Location: Roone Arledge Auditorium, Lerner Hall

Enter on Broadway between 114th and 115th Streets

Columbia's Office of Undergraduate Admissions and the Columbia Summer Programs for High School Students invite you and your students to participate in our annual summer college fair, scheduled for Thursday, July 18, 2013. Students and educators will have the chance to meet with representatives from approximately 100 colleges. The fair is a wonderful opportunity to learn about future educational options, academic and social support at the undergraduate level and financial aid and scholarship resources.