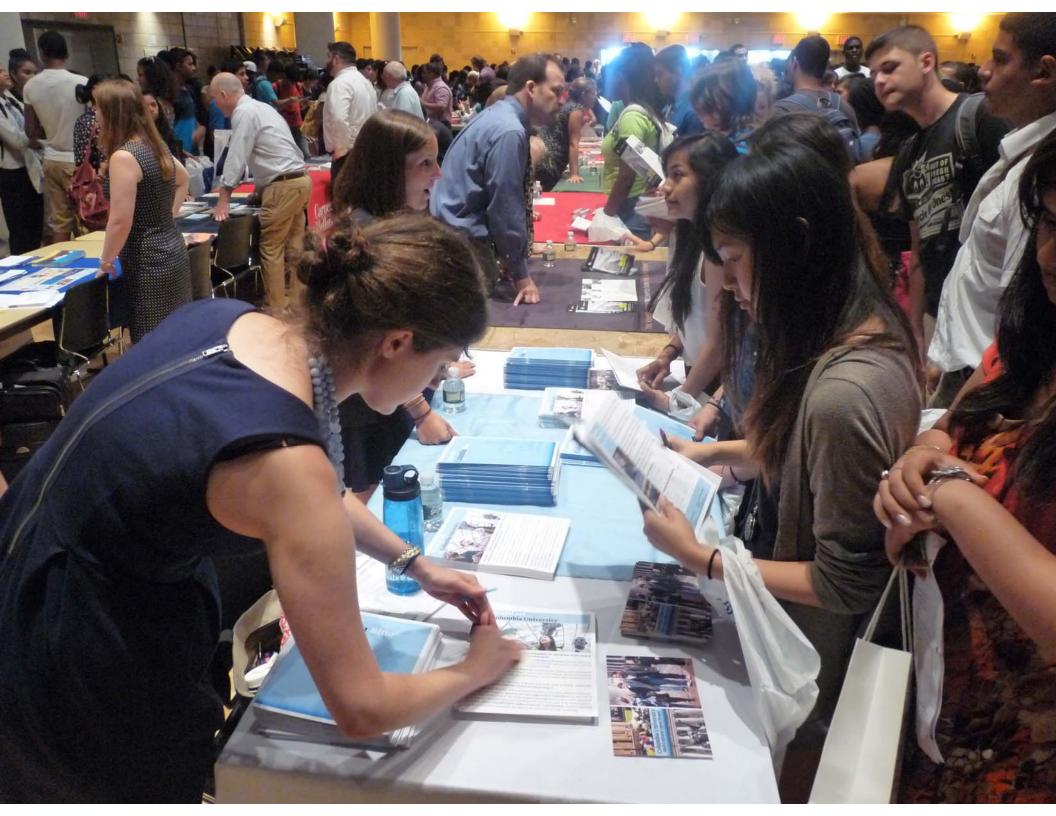

#### Summer Programs College Fair at Columbia University in the City of New York

Date: Thursday, July 18, 2013

Location: Roone Arledge Auditorium, Lerner Hall

Enter on Broadway between 114th and 115th Streets

Columbia's Office of Undergraduate Admissions and the Columbia Summer Programs for High School Students invite you and your students to participate in our annual summer college fair, scheduled for Thursday, July 18, 2013. Students and educators will have the chance to meet with representatives from approximately 100 colleges. The fair is a wonderful opportunity to learn about future educational options, academic and social support at the undergraduate level and financial aid and scholarship resources.