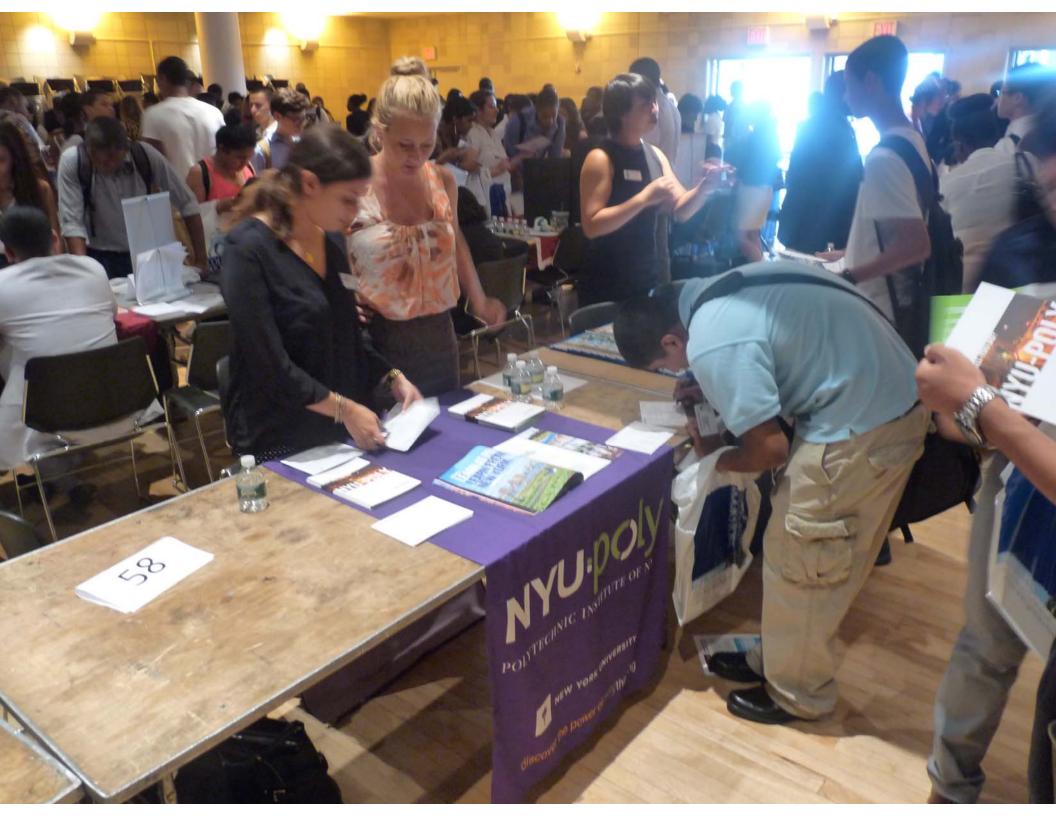

#### Summer Programs College Fair at Columbia University in the City of New York

Date: Thursday, July 18, 2013

Location: Roone Arledge Auditorium, Lerner Hall

Enter on Broadway between 114th and 115th Streets

Columbia's Office of Undergraduate Admissions and the Columbia Summer Programs for High School Students invite you and your students to participate in our annual summer college fair, scheduled for Thursday, July 18, 2013. Students and educators will have the chance to meet with representatives from approximately 100 colleges. The fair is a wonderful opportunity to learn about future educational options, academic and social support at the undergraduate level and financial aid and scholarship resources.