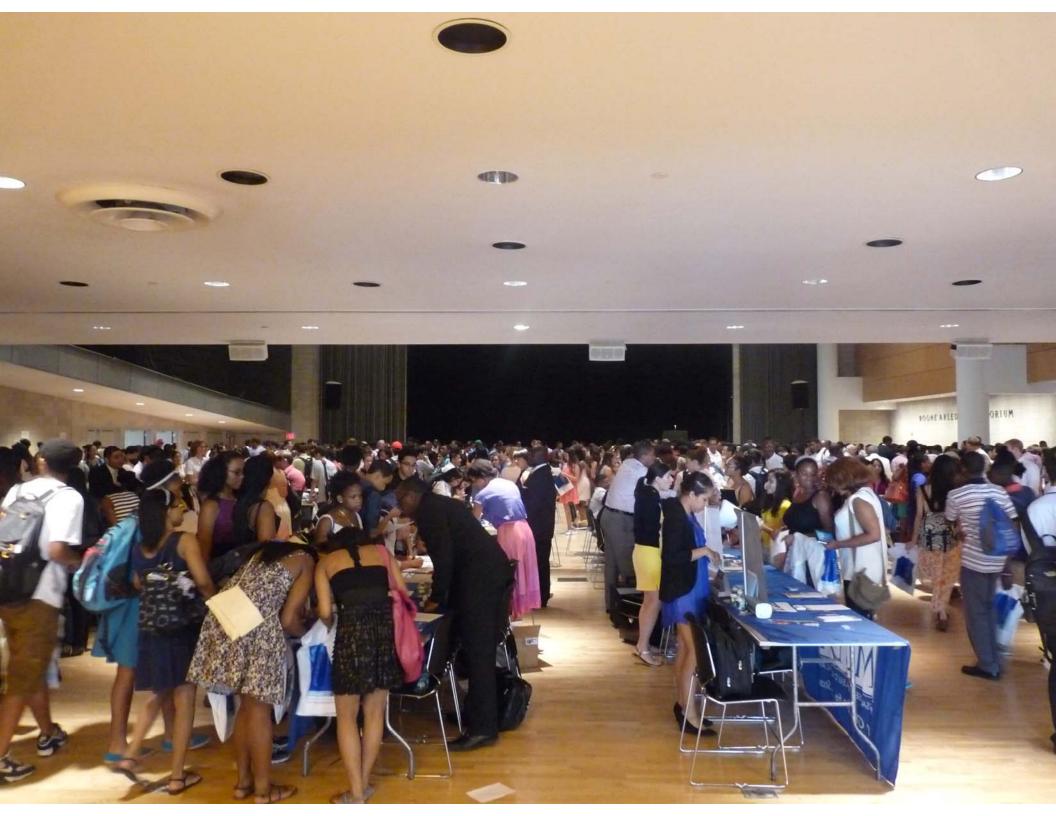

#### Summer Programs College Fair at Columbia University in the City of New York

Date: Thursday, July 18, 2013

Location: Roone Arledge Auditorium, Lerner Hall

Enter on Broadway between 114th and 115th Streets

Columbia's Office of Undergraduate Admissions and the Columbia Summer Programs for High School Students invite you and your students to participate in our annual summer college fair, scheduled for Thursday, July 18, 2013. Students and educators will have the chance to meet with representatives from approximately 100 colleges. The fair is a wonderful opportunity to learn about future educational options, academic and social support at the undergraduate level and financial aid and scholarship resources.