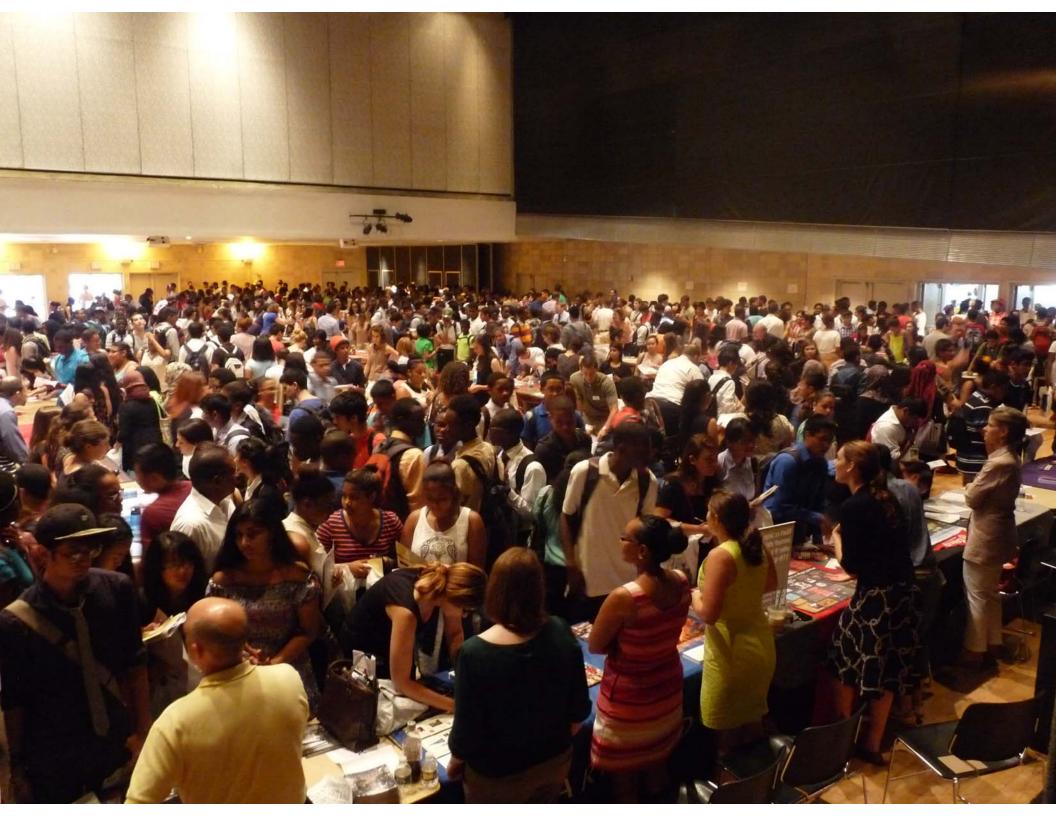

#### Summer Programs College Fair at Columbia University in the City of New York

Date: Thursday, July 18, 2013

Location: Roone Arledge Auditorium, Lerner Hall

Enter on Broadway between 114th and 115th Streets

Columbia's Office of Undergraduate Admissions and the Columbia Summer Programs for High School Students invite you and your students to participate in our annual summer college fair, scheduled for Thursday, July 18, 2013. Students and educators will have the chance to meet with representatives from approximately 100 colleges. The fair is a wonderful opportunity to learn about future educational options, academic and social support at the undergraduate level and financial aid and scholarship resources.