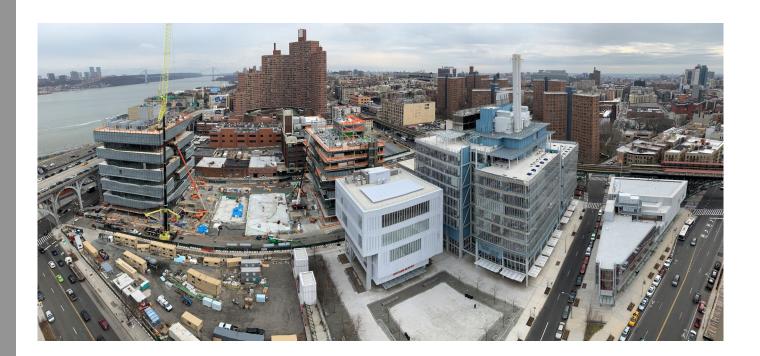

#### What is Happening

Columbia Business School

Site 7 (Western Site)

- Exterior wall installation (Wall Type-B and Wall Type-C) is in progress
- Urban layer wall Type-A glass is in progress
- Riser ductwork and pipe installation is ongoing
- Interior wall layout, framing and overhead mechanical, electrical, and plumbing is in progress
- Storm/sanitary piping installation is ongoing
- Elevator rail and entrance installation is in progress

#### Site 6B (Eastern Site)

- Exterior wall panels installation is in progress on levels 2 through 8
- Riser ductwork and pipe installation is ongoing
- Interior wall layout, framing, and overhead mechanical, electrical, and plumbing is in progress
- Storm/sanitary piping installation is ongoing
- Elevator rail installation is in progress