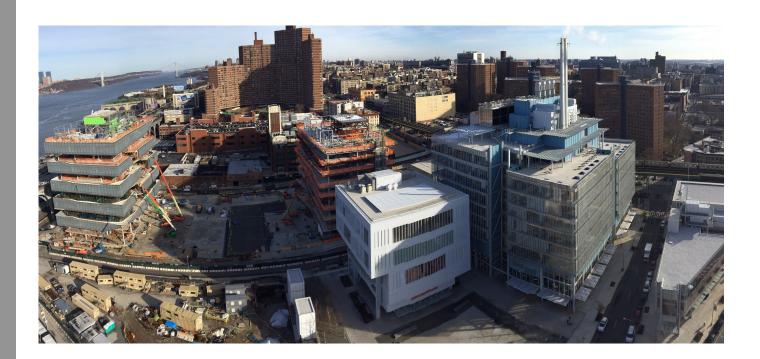

#### What is Happening

Columbia Business School

Site 7 (Western Site)

- Exterior wall coordination is ongoing
- Elevator trade has mobilized to site
- Plumbing and ductwork are in progress up to level 10
- Curtain wall installation is in progress on levels 3 through 11
- Urban layer fins installation to begin
- Interior wall layout and framing in progress up to level 10
- Overhead mechanicals ongoing

#### Site 6B (Eastern Site)

- Concrete slab placed up to level 9
- Spray on fireproofing is up to level 7
- Interior wall layout and framing is in progress through level 3
- Exterior east elevation metal panels are installed up to level 6
- Curtain wall curbs and anchor installation are up to level 6
- Exterior wall panels are expected to begin December 20
- Riser shaft 4 ductwork and riser shaft 6 shaft wall are in progress
- Storm/sanitary piping ongoing

#### Below Grade Activity / W. 131st Street Utilities

- CDS #3 (a unit that captures and treats stormwater runoff onsite before entering the city's sewer system) storm and sanitary piping from 3pm to 11pm
- Domestic water, sanitary, storm-piping and floor drains installation are ongoing on all levels
- Sprinkler system installation is in progress
- Installation of chilled water supply and return, and high-pressure steam main and condensate return piping installation in utility tunnel and sub-cellar level 1
- Fire alarm system installation is in progress in a utility tunnel and sub-cellar level 1
- Installation of masonry walls, concrete curbs, and equipment pads at sub-cellar levels 1 and 3
- Air handling units installation is in progress
- The W. 130th Street energy transfer room equipment installation is ongoing
- Sheet metal ductwork in sub-cellar level 1 of Site 7 and Site 6B, and sub-cellar level 3 of W. 130th Street
- Ductwork risers are ongoing in mechanical shafts in Site 7 and 6B
- West loading dock development ongoing
- L1 Plaza cricket and waterproofing work
- Block filler ongoing
- Installation under side of ramp ongoing
- Top down wall construction in Site 7, sub-cellar level 1
- Elevator contractor mobilized on-site